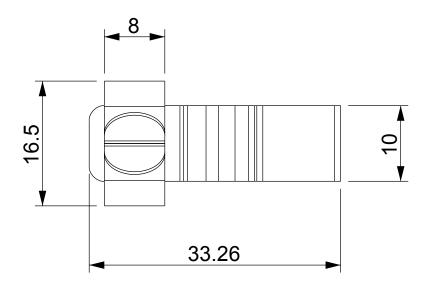

Size of the cable ties: width max 3.5 mm thickness max 3 mm  $\,$ 

Note: It is not necessary to pull the cable ties all the way but only until the strain relief effect is guaranteed.

|                                                       |           |          | SPRING STEEL      |                                                |            |  |
|-------------------------------------------------------|-----------|----------|-------------------|------------------------------------------------|------------|--|
|                                                       |           |          | STEEL ZINC PLATED | DATE                                           | 25/03/2024 |  |
|                                                       |           |          |                   | DRAWN                                          | A.C.       |  |
| PART NUMBER 19183MC94 DRAWING NUMBER 24/03/25.19184.E |           | GREY     | CHECK             |                                                |            |  |
| SIZE A4                                               | SCALE 2:1 | UNIT MM. | REV A             | UNLESS OTHERWISE SPECIFIED TOLERANCE SEE ABOVE | APPROVED   |  |