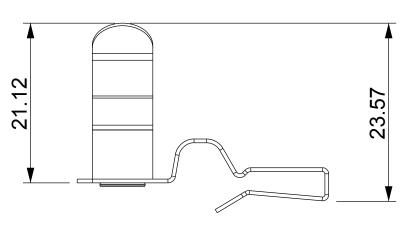

| DIM.     | TOL. |
|----------|------|
| 5mm DOWN | ±0.2 |
| 5∼20mm   | ±0.3 |
| 20~40mm  | ±0.4 |
| 40∼60mm  | ±0.5 |
| 60∼100mm | ±0.8 |
| 100mm UP | ±1.0 |

|     | REVISIONS   |      |    |  |  |  |  |  |
|-----|-------------|------|----|--|--|--|--|--|
| REV | DESCRIPTION | DATE | BY |  |  |  |  |  |
|     |             |      |    |  |  |  |  |  |
|     |             |      |    |  |  |  |  |  |