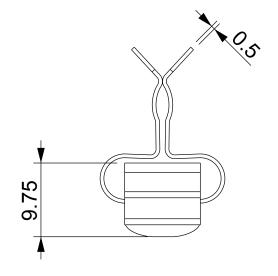

| DIM.     | TOL. |
|----------|------|
| 5mm DOWN | ±0.2 |
| 5∼20mm   | ±0.3 |
| 20~40mm  | ±0.4 |
| 40∼60mm  | ±0.5 |
| 60∼100mm | ±0.8 |
| 100mm UP | ±1.0 |

|     | REVISIONS   |      |    |  |  |  |  |  |
|-----|-------------|------|----|--|--|--|--|--|
| REV | DESCRIPTION | DATE | BY |  |  |  |  |  |
|     |             |      |    |  |  |  |  |  |
|     |             |      |    |  |  |  |  |  |