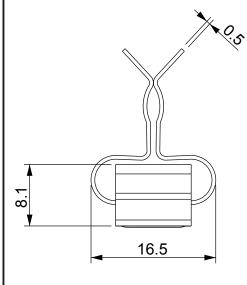

| DIM.     | TOL. |
|----------|------|
| 5mm DOWN | ±0.2 |
| 5∼20mm   | ±0.3 |
| 20∼40mm  | ±0.4 |
| 40∼60mm  | ±0.5 |
| 60~100mm | ±0.8 |
| 100mm UP | ±1.0 |

| REVISIONS |             |      |    |  |  |  |
|-----------|-------------|------|----|--|--|--|
| REV       | DESCRIPTION | DATE | BY |  |  |  |
|           |             |      |    |  |  |  |
|           |             |      |    |  |  |  |