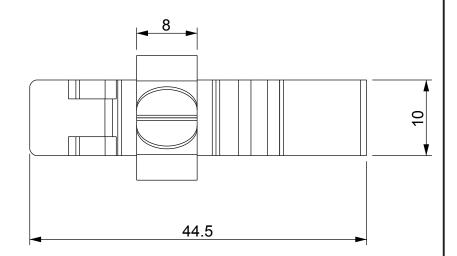

| DIM.     | TOL. |
|----------|------|
| 5mm DOWN | ±0.2 |
| 5∼20mm   | ±0.3 |
| 20∼40mm  | ±0.4 |
| 40∼60mm  | ±0.5 |
| 60~100mm | ±0.8 |
| 100mm UP | ±1.0 |

| REVISIONS |             |      |    |  |  |  |
|-----------|-------------|------|----|--|--|--|
| REV       | DESCRIPTION | DATE | BY |  |  |  |
|           |             |      |    |  |  |  |
|           |             |      |    |  |  |  |









4

Size of the cable ties: width max 3.5 mm thickness  $\,$  max 3 mm  $\,$ 

## Note:

It is not necessary to pull the cable ties all the way but only until the strain relief effect is guaranteed.

|                          |           |                           | SPRING STEEL      |                                                |            |  |
|--------------------------|-----------|---------------------------|-------------------|------------------------------------------------|------------|--|
|                          |           |                           | STEEL ZINC PLATED | DATE                                           | 25/03/2024 |  |
|                          |           |                           |                   | DRAWN                                          |