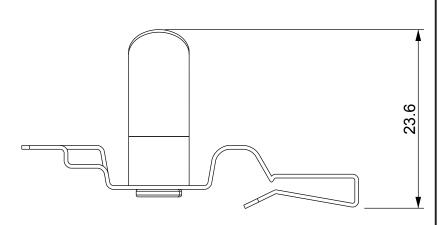

| DIM.     | TOL. |
|----------|------|
| 5mm DOWN | ±0.2 |
| 5∼20mm   | ±0.3 |
| 20∼40mm  | ±0.4 |
| 40∼60mm  | ±0.5 |
| 60~100mm | ±0.8 |
| 100mm UP | ±1.0 |

| REVISIONS |             |      |    |  |  |  |
|-----------|-------------|------|----|--|--|--|
| REV       | DESCRIPTION | DATE | BY |  |  |  |
|           |             |      |    |  |  |  |
|           |             |      |    |  |  |  |